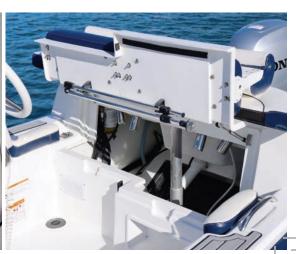

The Venture also offers unique factory options you won't find on other tenders such as a telescopic ski pole, stainless steel flush mounted rod holders and fresh water shower.