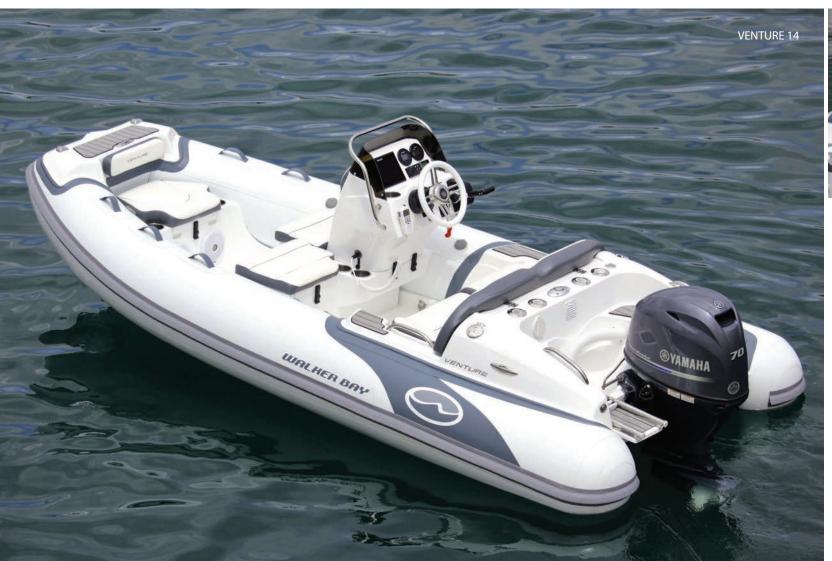

#### **OPTIONAL FEATURES**

**Rod Holders** 4 X Optional Rectractable Ski Post Optional Gray Sea Deck Steps / Floor Optional Filler / Sunbed Cushion Optional **Boat Cover** Optional Bimini Top Optional

The Venture Series is available in three color accent options; Classic Gray, Carbon Black and Ocean Blue.

#### The Venture series is the world's first Luxury Sport Tender line.

The Venture series is designed for cruisers who want to get the most out of their time on the water and consider their tender an extension of their yacht. The Venture makes getting around comfortable and easy and can also be used for much more. Whether you enjoy exploring, fishing, diving or snorkeling, towing sports like wakeboarding or tubing, driving and relaxing, the Venture can handle it all. Integrated features you would normally find on dedicated sport boats are included in a stylish and very comfortable design to make the most out the activities you and your guests are passionate about.

The Venture also offers unique factory options you won't find on other tenders such as a telescopic ski pole, stainless steel flush mounted rod holders and fresh water shower.