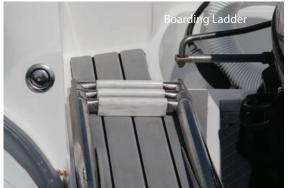

#### **OPTIONAL FEATURES**

**Rod Holders** 4 X Optional Rectractable Ski Post Optional Gray Sea Deck Steps / Floor Optional Filler / Sunbed Cushion Optional **Boat Cover** Optional Bimini Top Optional

The Venture Series is available in three color accent options; Classic Gray, Carbon Black and Ocean Blue.