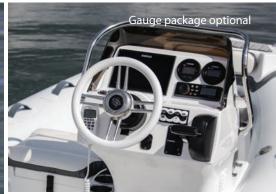

#### First Class Comfort & Ergonomic Design.

The Venture series is the most comfortable tender to drive. The unique combination of a flip up bolster, deep heel recess, tilt steering and top mount throttle allows the driver to sit, lean, or stand while driving. A true comfortable stand up driving position for exploring, mooring and a better view of what is under and around the boat. A semi-seated position for watersports and mooring. And a fully seated position for touring and relaxing.