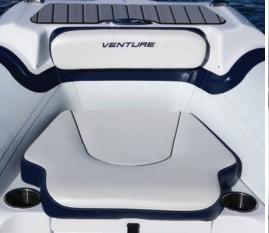

The rear seat of the Venture is wider than any other boat in its class. The cushions are thick and the deep seats and extra legroom allow the driver and rear seat passenger to fully stretch their legs out.