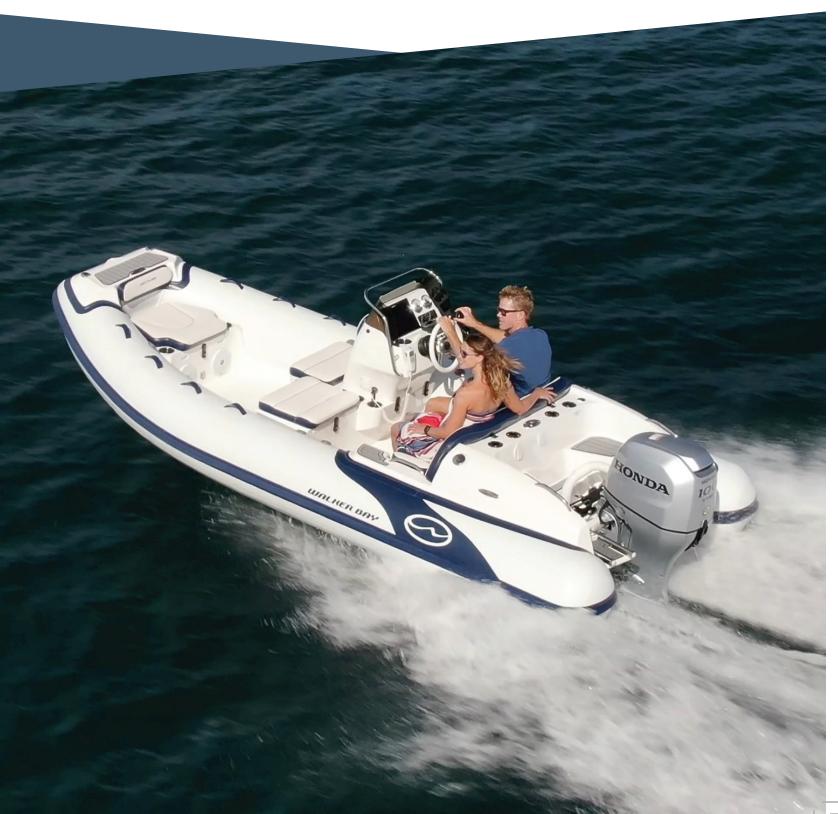

#### The Venture series is the world's first Luxury Sport Tender line.

The Venture series is designed for cruisers who want to get the most out of their time on the water and consider their tender an extension of their yacht. The Venture makes getting around comfortable and easy and can also be used for much more. Whether you enjoy exploring, fishing, diving or snorkeling, towing sports like wakeboarding or tubing, driving and relaxing, the Venture can handle it all. Integrated features you would normally find on dedicated sport boats are included in a stylish and very comfortable design to make the most out the activities you and your guests are passionate about.

#### First Class Comfort & Ergonomic Design.

The Venture series is the most comfortable tender to drive. The unique combination of a flip up bolster, deep heel recess, tilt steering and top mount throttle allows the driver to sit, lean, or stand while driving. A true comfortable stand up driving position for exploring, mooring and a better view of what is under and around the boat. A semi-seated position for watersports and mooring. And a fully seated position for touring and relaxing.

The rear seat of the Venture is wider than any other boat in its class. The cushions are thick and the deep seats and extra legroom allow the driver and rear seat passenger to fully stretch their legs out.