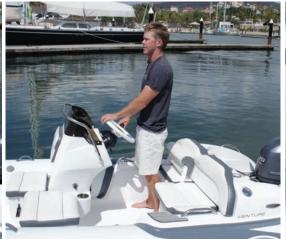

#### First Class Comfort & Ergonomic Design.

The Venture series is the most comfortable tender to drive. The unique combination of a flip up bolster, deep heel recess, tilt steering and top mount throttle allows the driver to sit, lean, or stand while driving. A true comfortable stand up driving position for exploring, mooring and a better view of what is under and around the boat. A semi-seated position for watersports and mooring. And a fully seated position for touring and relaxing.

The rear seat of the Venture is wider than any other boat in its class. The cushions are thick and the deep seats and extra legroom allow the driver and rear seat passenger to fully stretch their legs out.