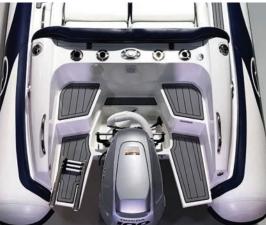

The Venture also offers unique factory options you won't find on other tenders such as a telescopic ski pole, stainless steel flush mounted rod holders and fresh water shower.