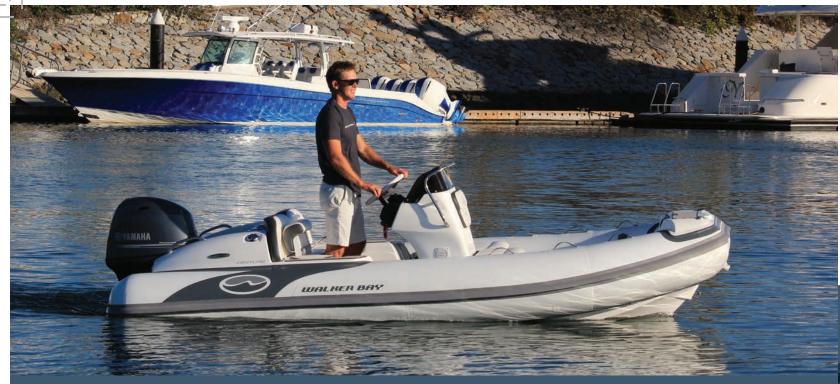

#### The Venture series is the world's first Luxury Sport Tender line.

The Venture series is designed for cruisers who want to get the most out of their time on the water and consider their tender an extension of their yacht. The Venture makes getting around comfortable and easy and can also be used for much more. Whether you enjoy exploring, fishing, diving or snorkeling, towing sports like wakeboarding or tubing, driving and relaxing, the Venture can handle it all. Integrated features you would normally find on dedicated sport boats are included in a stylish and very comfortable design to make the most out the activities you and your guests are passionate about.

### Go further. Do more.

#### First Class Comfort & Ergonomic Design.

The Venture series is the most comfortable tender to drive. The unique combination of a flip up bolster, deep heel recess, tilt steering and top mount throttle allows the driver to sit, lean, or stand while driving. A true comfortable stand up driving position for exploring, mooring and a better view of what is under and around the boat. A semi-seated position for watersports and mooring. And a fully seated position for touring and relaxing.

The rear seat of the Venture is wider than any other boat in its class. The cushions are thick and the deep seats and extra legroom allow the driver and rear seat passenger to fully stretch their legs out.