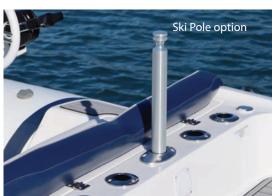

#### **OPTIONAL FEATURES**

**Rod Holders** 4 X Optional Rectractable Ski Post Optional Gray Sea Deck Steps / Floor Optional Filler / Sunbed Cushion Optional **Boat Cover** Optional Bimini Top Optional

The Venture Series is available in three color accent options; Classic Gray, Carbon Black and Ocean Blue.

The Venture also offers unique factory options you won't find on other tenders such as a telescopic ski pole, stainless steel flush mounted rod holders and fresh water shower.