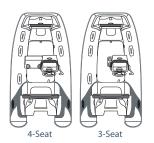

# **GENERATION LTE**

The Generation Light (LTE) boats are a new category of RIB tenders designed to give you much of the styling and innovative features of the popular Generation DLX, in a lighter construction. The Generation LTE are available in different seating configurations to give you the best layout for your needs. An option with an open layout gives more leg room and space in the boat to move around, and an option with more seating and a built-in cooler. Both options come with two stainless steel cup holders.