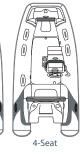

Generation 11 LTE

11'2" / 3.40m 5'10" /1.78m 324Lbs / 147kg (3-Seat) 338Lbs / 153kg (4-Seat) Adds 24Lbs / 11kg 5 (825Lbs / 375kg) 30HP/22.5kW 25HP/19kW Long

# **GENERATION LTE**

The Generation Light (LTE) boats are a new category of RIB tenders designed to give you much of the styling and innovative features of the popular Generation DLX, in a lighter construction. The Generation LTE are available in different seating configurations to give you the best layout for your needs. An option with an open layout gives more leg room and space in the boat to move around, and an option with more seating and a built-in cooler. Both options come with two stainless steel cup holders.