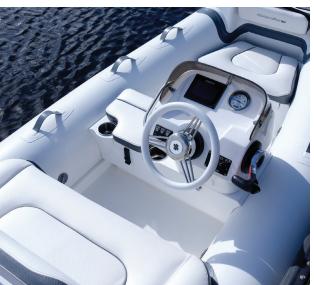

# **GENERATION LTE**

The Generation Light (LTE) boats are a new category of RIB tenders designed to give you much of the styling and innovative features of the popular Generation DLX, in a lighter construction. The Generation LTE are available in different seating configurations to give you the best layout for your needs. An option with an open layout gives more leg room and space in the boat to move around, and an option with more seating and a built-in cooler. Both options come with two stainless steel cup holders.

#### **Standard Features**

- Ergonomic Console with Hand Rail and Wind Screen
- Deluxe 13" Steering wheel
- Extra Wide 3D Ergonomic Cushions
- Deluxe Bow Step with Integrated Backrest Cushion
- Large Bow locker
- Deluxe Dry Rear Storage
- Stainless Transom Eyes (2)
- 2 Stainless Steel Cup Holders
- Removable Cooler (additional seating version)
- Heavy Duty Stainless Steel Towing Rings (2)
- Stainless Steel Davit Lifting Eyes (3)
- Stainless Steel Deluxe Pop-up Cleat on Bow Step (1)
- Stainless Steel Horn Cleats (2)
- Low Profile LED Bow Light and Rear Pole Light