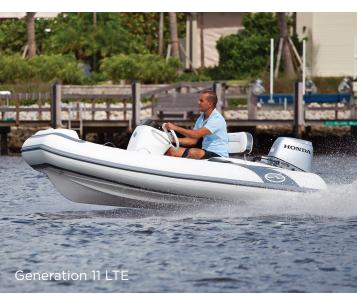

Generation 11 LTE

11'2" / 3.40m 5'10" /1.78m 324Lbs / 147kg (3-Seat) 338Lbs / 153kg (4-Seat) Adds 24Lbs / 11kg 5 (825Lbs / 375kg) 30HP/22.5kW 25HP/19kW Long