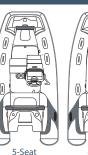

#### Generation 12 LTE

12'2" / 3.70m 6' / 1.82m 376Lbs / 171kg (4-Seat) 396Lbs / 180kg (5-Seat) Adds 31Lbs/14kg 6 (990Lbs / 450kg) 40HP / 30kW 30HP / 23kW Long 10G / 38L 1498Lbs / 679kg

# **GENERATION LTE**

The Generation Light (LTE) boats are a new category of RIB tenders designed to give you much of the styling and innovative features of the popular Generation DLX, in a lighter construction. The Generation LTE are available in different seating configurations to give you the best layout for your needs. An option with an open layout gives more leg room and space in the boat to move around, and an option with more seating and a built-in cooler. Both options come with two stainless steel cup holders.