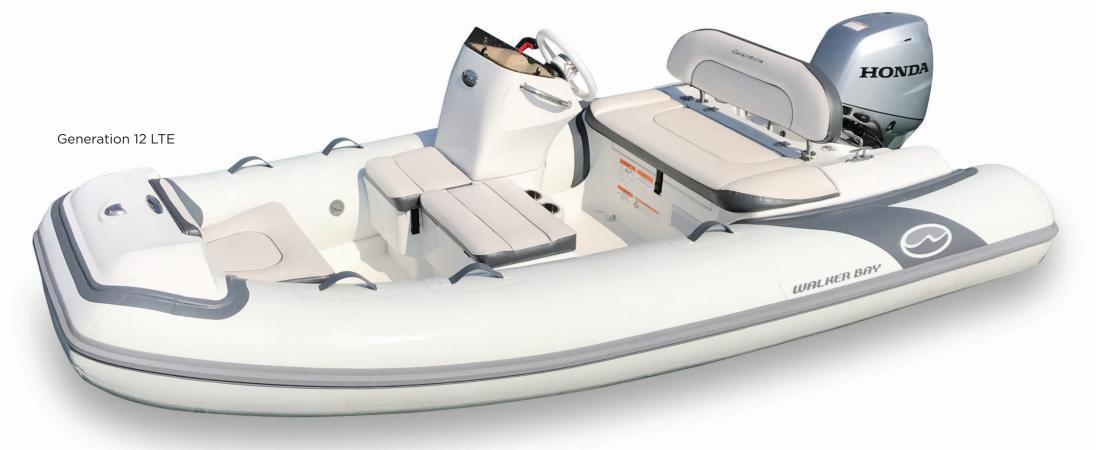

#### Generation 12 LTE

12'2" / 3.70m 6' / 1.82m 376Lbs / 171kg (4-Seat) 396Lbs / 180kg (5-Seat) Adds 31Lbs/14kg 6 (990Lbs / 450kg) 40HP / 30kW 30HP / 23kW Long 10G / 38L 1498Lbs / 679kg

# **GENERATION LTE**

The Generation Light (LTE) boats are a new category of RIB tenders designed to give you much of the styling and innovative features of the popular Generation DLX, in a lighter construction. The Generation LTE are available in different seating configurations to give you the best layout for your needs. An option with an open layout gives more leg room and space in the boat to move around, and an option with more seating and a built-in cooler. Both options come with two stainless steel cup holders.