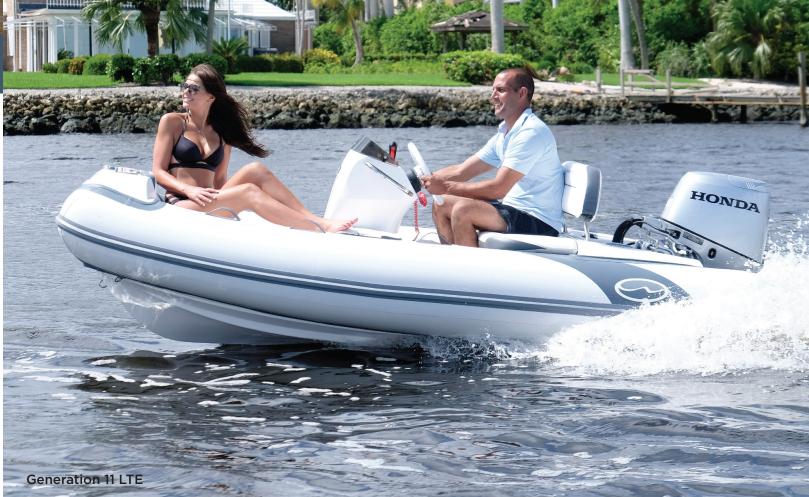

Generation 11 LTE

11'2" / 3.40m 5'10" /1.78m 324Lbs / 147kg (3-Seat) 338Lbs / 153kg (4-Seat) Adds 24Lbs / 11kg 5 (825Lbs / 375kg) 30HP/22.5kW 25HP/19kW Long

# **GENERATION LTE**

The Generation Light (LTE) boats are a new category of RIB tenders designed to give you much of the styling and innovative features of the popular Generation DLX, in a lighter construction. The Generation LTE are available in different seating configurations to give you the best layout for your needs. An option with an open layout gives more leg room and space in the boat to move around, and an option with more seating and a built-in cooler. Both options come with two stainless steel cup holders.