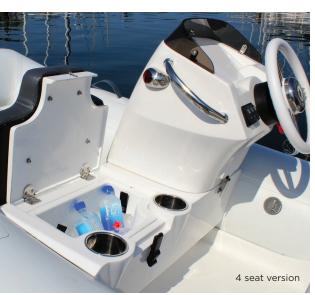

# **GENERATION LTE**

The Generation Light (LTE) boats are a new category of RIB tenders designed to give you much of the styling and innovative features of the popular Generation DLX, in a lighter construction. The Generation LTE are available in different seating configurations to give you the best layout for your needs. An option with an open layout gives more leg room and space in the boat to move around, and an option with more seating and a built-in cooler. Both options come with two stainless steel cup holders.

#### **Standard Features**

- Ergonomic Console with Hand Rail and Wind Screen
- Deluxe 13" Steering wheel
- Extra Wide 3D Ergonomic Cushions
- Deluxe Bow Step with Integrated Backrest Cushion
- Large Bow locker
- Deluxe Dry Rear Storage
- Stainless Transom Eyes (2)
- 2 Stainless Steel Cup Holders
- Removable Cooler (additional seating version)
- Heavy Duty Stainless Steel Towing Rings (2)
- Stainless Steel Davit Lifting Eyes (3)
- Stainless Steel Deluxe Pop-up Cleat on Bow Step (1)
- Stainless Steel Horn Cleats (2)
- Low Profile LED Bow Light and Rear Pole Light