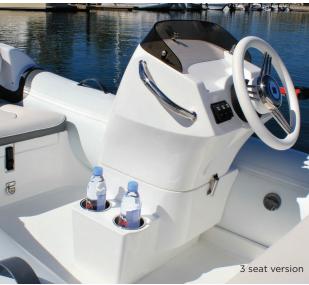

# **GENERATION LTE**

The Generation Light (LTE) boats are a new category of RIB tenders designed to give you much of the styling and innovative features of the popular Generation DLX, in a lighter construction. The Generation LTE are available in different seating configurations to give you the best layout for your needs. An option with an open layout gives more leg room and space in the boat to move around, and an option with more seating and a built-in cooler. Both options come with two stainless steel cup holders.

#### **Standard Features**

- Ergonomic Console with Hand Rail and Wind Screen
- Deluxe 13" Steering wheel
- Extra Wide 3D Ergonomic Cushions
- Deluxe Bow Step with Integrated Backrest Cushion
- Large Bow locker
- Deluxe Dry Rear Storage
- Stainless Transom Eyes (2)
- 2 Stainless Steel Cup Holders
- Removable Cooler (additional seating version)
- Heavy Duty Stainless Steel Towing Rings (2)
- Stainless Steel Davit Lifting Eyes (3)
- Stainless Steel Deluxe Pop-up Cleat on Bow Step (1)
- Stainless Steel Horn Cleats (2)
- Low Profile LED Bow Light and Rear Pole Light