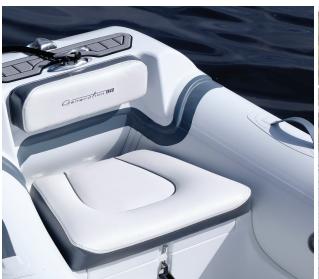

#### **Standard Features**

- Ergonomic Console with Hand Rail and Wind Screen
- Deluxe 13" Steering wheel
- Extra Wide 3D Ergonomic Cushions
- Deluxe Bow Step with Integrated Backrest Cushion
- Large Bow locker
- Deluxe Dry Rear Storage
- Stainless Transom Eyes (2)
- 2 Stainless Steel Cup Holders
- Removable Cooler (additional seating version)
- Heavy Duty Stainless Steel Towing Rings (2)
- Stainless Steel Davit Lifting Eyes (3)
- Stainless Steel Deluxe Pop-up Cleat on Bow Step (1)
- Stainless Steel Horn Cleats (2)
- Low Profile LED Bow Light and Rear Pole Light