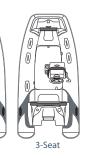

#### Generation 10 LTE

Length 10′5″ / 3.19m Beam 5′10″/1.78m **Boat Weight** 299Lbs / 136kg (3-Seat) **Boat Weight** 313Lbs / 142kg (4-Seat) Integrated EPA Fuel System (optional) Adds 24Lbs / 11kg Max Persons 4 (660 Lbs / 300 kg) Max HP 30HP / 22.5kW Recommended HP 25HP / 19kW Shaft Length Short **Fuel Capacity** 6G / 23L Maximum Load 1250Lbs / 568kg

# **GENERATION LTE**

The Generation Light (LTE) boats are a new category of RIB tenders designed to give you much of the styling and innovative features of the popular Generation DLX, in a lighter construction. The Generation LTE are available in different seating configurations to give you the best layout for your needs. An option with an open layout gives more leg room and space in the boat to move around, and an option with more seating and a built-in cooler. Both options come with two stainless steel cup holders.