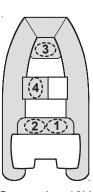

### Venture Console RIBs

Venture 14' (5 seats)

Venture 16' (4 seats)

Venture 16' (5 seats)

## **WARNING**

According to the American Boat and Yacht Council's standard H-28.5.1 recommended seating arrangement must be specified.

RISK OF FALLING OVERBOARD

Recommended seating positions are marked with this symbol:

Add additional persons in the sequencs of numbers shown.

Do not exceed maximum persons or weight capacity.

See Capacity Label located on boat's transom for maximum capacities.

Avoid sharp turns at high speeds. Sharp turns at high speeds may result in passengers falling overboard.

Distribute weight of persons and gear evenly throughout boat.

When sitting on inflatable tubes use hand holds provided on tubes.