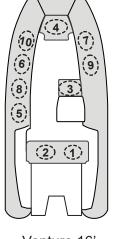

### Venture Console RIBs

Venture 14' (5 seats)

Venture 16' (4 seats)

Venture 16' (5 seats)

Add additional persons in the sequencs of numbers shown.

Do not exceed maximum persons or weight capacity.

See Capacity Label located on boat's transom for maximum capacities.

Avoid sharp turns at high speeds. Sharp turns at high speeds may result in passengers falling overboard.

Distribute weight of persons and gear evenly throughout boat.

When sitting on inflatable tubes use hand holds provided on tubes.