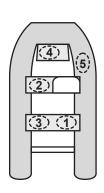

# **Odyssey ST Console RIBs**

Odyssey 325ST Console

Odyssey 365ST Console

Add additional persons in the sequencs of numbers shown.

Do not exceed maximum persons or weight capacity.

See Capacity Label located on boat's transom for maximum capacities.

Avoid sharp turns at high speeds. Sharp turns at high speeds may result in passengers falling overboard.

Distribute weight of persons and gear evenly throughout boat.

When sitting on inflatable tubes use hand holds provided on tubes.