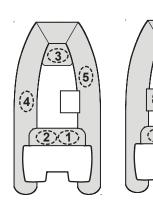

### Generation LTE Console RIBs

(3 Seats)

Generation 10' LTE Generation 10' LTE (4 Seats)

Generation 12' LTE Generation 12' LTE (5 Seats) (4 Seats)