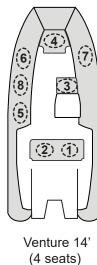

### Venture Console RIBs

Venture 14' (5 seats)

Venture 16' (4 seats)

Venture 16' (5 seats)

Add additional persons in the sequencs of numbers shown.

Do not exceed maximum persons or weight capacity.

See Capacity Label located on boat's transom for maximum capacities.

Avoid sharp turns at high speeds. Sharp turns at high speeds may result in passengers falling overboard.

Distribute weight of persons and gear evenly throughout boat.

When sitting on inflatable tubes use hand holds provided on tubes.