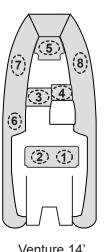

### Venture Console RIBs

Venture 14' (5 seats)

Venture 16' (4 seats)

Venture 16' (5 seats)

Add additional persons in the sequencs of numbers shown.

Do not exceed maximum persons or weight capacity.

See Capacity Label located on boat's transom for maximum capacities.

Avoid sharp turns at high speeds. Sharp turns at high speeds may result in passengers falling overboard.

Distribute weight of persons and gear evenly throughout boat.

When sitting on inflatable tubes use hand holds provided on tubes.