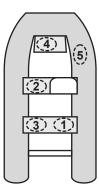

# **Generation Console RIBs**

Generation 340 & 360

Generation 400

Generation 450

Generation 525

Add additional persons in the sequencs of numbers shown.

Do not exceed maximum persons or weight capacity.

See Capacity Label located on boat's transom for maximum capacities.

Avoid sharp turns at high speeds. Sharp turns at high speeds may result in passengers falling overboard.

Distribute weight of persons and gear evenly throughout boat.

When sitting on inflatable tubes use hand holds provided on tubes.