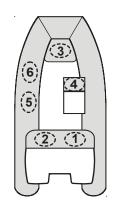

### Generation LTE Console RIBs

(3 Seats)

Generation 10' LTE Generation 10' LTE (4 Seats)

Generation 12' LTE Generation 12' LTE (5 Seats) (4 Seats)