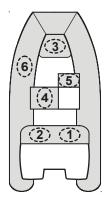

### Generation LTE Console RIBs

(3 Seats)

Generation 10' LTE Generation 10' LTE (4 Seats)

Generation 12' LTE Generation 12' LTE (5 Seats) (4 Seats)