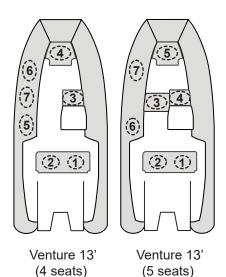

### Venture Console RIBs

Venture 14' (5 seats)

Venture 16' (4 seats)

Venture 16' (5 seats)