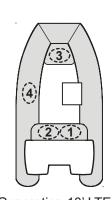

### Generation LTE Console RIBs

(3 Seats)

Generation 10' LTE Generation 10' LTE (4 Seats)

Generation 12' LTE Generation 12' LTE (5 Seats) (4 Seats)

## **WARNING**

According to the American Boat and Yacht Council's standard H-28.5.1 recommended seating arrangement must be specified.

RISK OF FALLING OVERBOARD

Recommended seating positions are marked with this symbol:

Add additional persons in the sequencs of numbers shown.

Do not exceed maximum persons or weight capacity.

See Capacity Label located on boat's transom for maximum capacities.

Avoid sharp turns at high speeds. Sharp turns at high speeds may result in passengers falling overboard.

Distribute weight of persons and gear evenly throughout boat.

When sitting on inflatable tubes use hand holds provided on tubes.