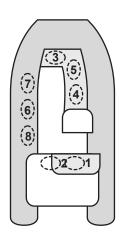

# **Odyssey ST Console RIBs**

Odyssey 325ST Console

Odyssey 365ST Console

#### WARNING

According to the American Boat and Yacht Council's standard H-28.5.1 recommended seating arrangement must be specified.

RISK OF FALLING OVERBOARD

Recommended seating positions are marked with this symbol:

Add additional persons in the sequencs of numbers shown.

Do not exceed maximum persons or weight capacity.

See Capacity Label located on boat's transom for maximum capacities.

Avoid sharp turns at high speeds. Sharp turns at high speeds may result in passengers falling overboard.

Distribute weight of persons and gear evenly throughout boat.

When sitting on inflatable tubes use hand holds provided on tubes.