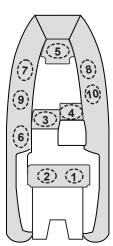

### Venture Console RIBs

Venture 14' (5 seats)

Venture 16' (4 seats)

Venture 16' (5 seats)

Add additional persons in the sequencs of numbers shown.

Do not exceed maximum persons or weight capacity.

See Capacity Label located on boat's transom for maximum capacities.

Avoid sharp turns at high speeds. Sharp turns at high speeds may result in passengers falling overboard.

Distribute weight of persons and gear evenly throughout boat.

When sitting on inflatable tubes use hand holds provided on tubes.