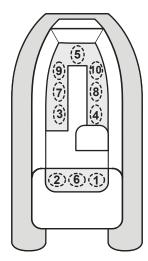

# **Generation Console RIBs**

Generation 340 & 360

Generation 400

Generation 450

Generation 525

## **WARNING**

According to the American Boat and Yacht Council's standard H-28.5.1 recommended seating arrangement must be specified.

RISK OF FALLING OVERBOARD

Recommended seating positions are marked with this symbol:

Add additional persons in the sequencs of numbers shown.

Do not exceed maximum persons or weight capacity.

See Capacity Label located on boat's transom for maximum capacities.

Avoid sharp turns at high speeds. Sharp turns at high speeds may result in passengers falling overboard.

Distribute weight of persons and gear evenly throughout boat.

When sitting on inflatable tubes use hand holds provided on tubes.