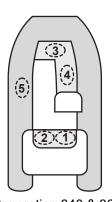

### Venture Console RIBs

Venture 14' (5 seats)

Venture 16' (4 seats)

Venture 16' (5 seats)

Add additional persons in the sequencs of numbers shown.

Do not exceed maximum persons or weight capacity.

See Capacity Label located on boat's transom for maximum capacities.

Avoid sharp turns at high speeds. Sharp turns at high speeds may result in passengers falling overboard.

Distribute weight of persons and gear evenly throughout boat.

When sitting on inflatable tubes use hand holds provided on tubes.