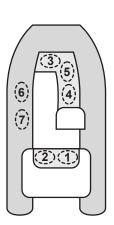

### Generation LTE Console RIBs

(3 Seats)

Generation 10' LTE Generation 10' LTE (4 Seats)

Generation 12' LTE Generation 12' LTE (5 Seats) (4 Seats)

Add additional persons in the sequencs of numbers shown.

Do not exceed maximum persons or weight capacity.

See Capacity Label located on boat's transom for maximum capacities.

Avoid sharp turns at high speeds. Sharp turns at high speeds may result in passengers falling overboard.

Distribute weight of persons and gear evenly throughout boat.

When sitting on inflatable tubes use hand holds provided on tubes.